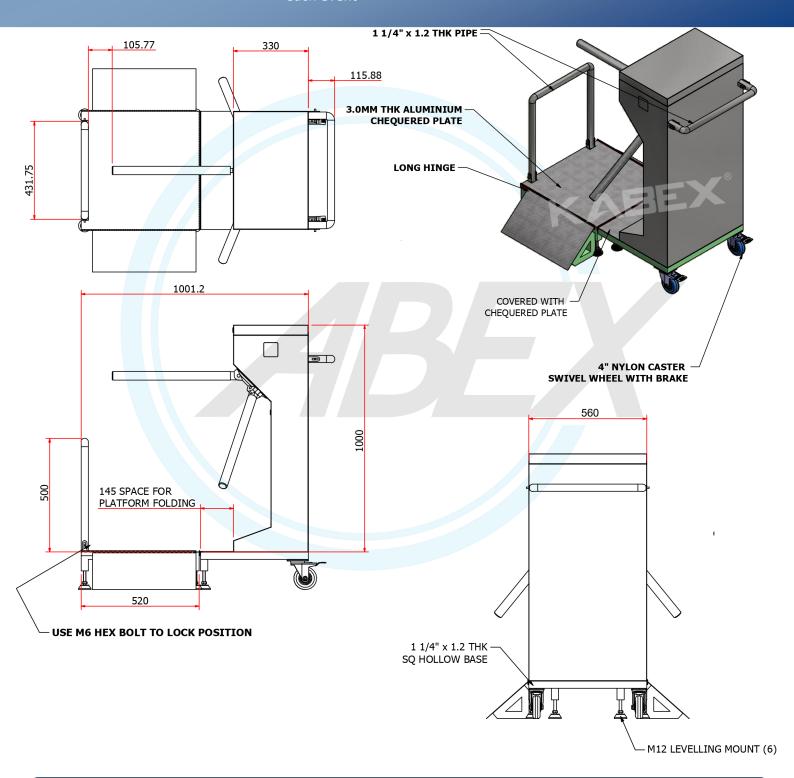

## **SPECIFICATIONS**

| Functions        | Bi-directions, electronically controllable with card readers/scanners Foldable for easy storage                                                                                                                                                                                                                                                                                                                                |  |
|------------------|--------------------------------------------------------------------------------------------------------------------------------------------------------------------------------------------------------------------------------------------------------------------------------------------------------------------------------------------------------------------------------------------------------------------------------|--|
| Material         | SS304 and Mild Steel Powder Coated                                                                                                                                                                                                                                                                                                                                                                                             |  |
| Drive            | Hand Operated (Optional Servo Motor with encoder)                                                                                                                                                                                                                                                                                                                                                                              |  |
| Mechanism        | Electro-mechanical mechanism at the top section of the casework a positive lock action to prevent two passes at one time, a self centering mechanism to ensure complete rotation, a spring damper to ensure smooth operation and anti-backup device to prevent reverse rotation.  Standard Drop Arm feature, Arm will drop automatically during power failure or during emergency.                                             |  |
| Orientation      | Pass left or Pass right                                                                                                                                                                                                                                                                                                                                                                                                        |  |
| Operation        | Flash Card Reader Mounting (Surface mounting for customer supplied readers) Status light (Directional Signage Green Arrow/Red Cross) Push Button Control (Simple remote push button console) Digital Usage Counters (electro-mechanical, re-settable/non counter inside tripod) Mechanical Operation (non-electrical allowing free movement, reverse direction-locked) LED Signage (Directional/Signage Green Arrow/Red Cross) |  |
| Power Supply     | 230V AC 50/60 Hz                                                                                                                                                                                                                                                                                                                                                                                                               |  |
| Fire Alarm       | Input Available                                                                                                                                                                                                                                                                                                                                                                                                                |  |
| Delivery Details | Fully assembled , weight: 55 Kg                                                                                                                                                                                                                                                                                                                                                                                                |  |