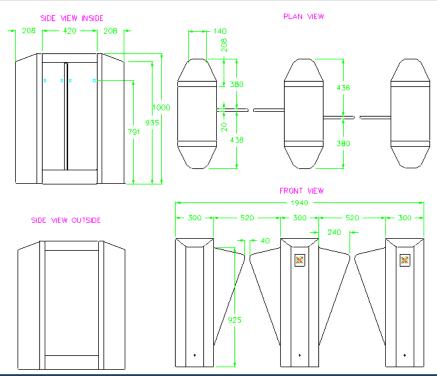

## **SPECIFICATIONS**

| Drive System         | Incorporate a DC motor drive Motor is cut off during inactive state saving power consumption and prevent overheating. Auto release of flaps into open position can be configured in the event of power failure or remain in closed position |
|----------------------|---------------------------------------------------------------------------------------------------------------------------------------------------------------------------------------------------------------------------------------------|
| Housing              | Customized for card readers, Access Controls, LED Signage, Ticket Collector, etc                                                                                                                                                            |
| Material             | SS304 (Optional SS316 and EG Plated Powder Coated)                                                                                                                                                                                          |
| LED Arrow/Cross Sign | Super Bright LED Arrow/Cross signage                                                                                                                                                                                                        |
| Rated Current        | Typical: 0.5A<br>Inrush: 2.0A                                                                                                                                                                                                               |
| Input Voltage        | 230V, 50Hz                                                                                                                                                                                                                                  |
| Mechanical           | Open/Close time : <0.5 Sec                                                                                                                                                                                                                  |
| Interface I/O        | Open/Close/Manual Open/Fire Alarm/Gate Status Output<br>Digital Usage Counter                                                                                                                                                               |
| Safety               | Photo Electric Beams installed as standard for all Models                                                                                                                                                                                   |
| Optional             | Tailgate Sensors, Anti-crawl Sensors                                                                                                                                                                                                        |