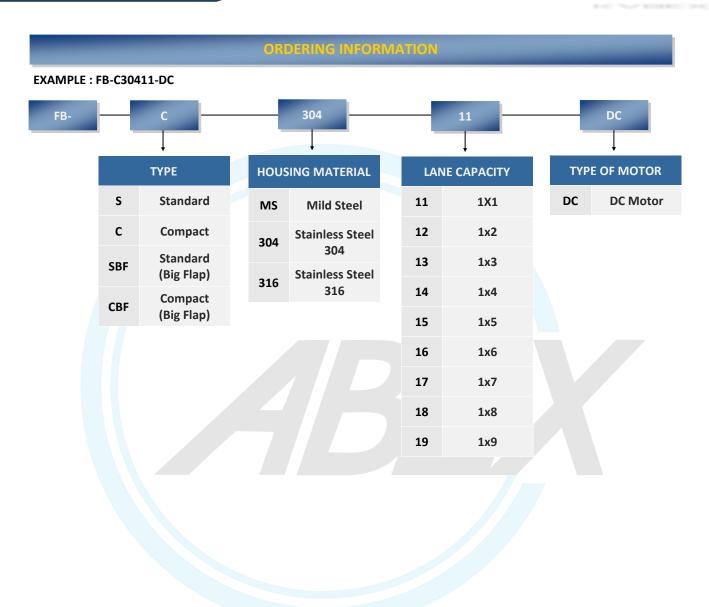

## **SPECIFICATIONS**

| Drive System         | Incorporate a DC motor drive Motor is cut off during inactive state saving power consumption and prevent overheating. Auto release of flaps into open position can be configured in the event of power failure or remain in closed position |
|----------------------|---------------------------------------------------------------------------------------------------------------------------------------------------------------------------------------------------------------------------------------------|
| Housing              | Customized for card readers, Access Controls, LED Signage, Ticket Collector, etc                                                                                                                                                            |
| Material             | SS304 (Optional SS316 and EG Plated Powder Coated)                                                                                                                                                                                          |
| LED Arrow/Cross Sign | Super Bright LED Arrow/Cross signage                                                                                                                                                                                                        |
| Rated Current        | Typical: 0.5A<br>Inrush: 2.0A                                                                                                                                                                                                               |
| Input Voltage        | 230V, 50Hz                                                                                                                                                                                                                                  |
| Mechanical           | Open/Close time : <0.5 Sec                                                                                                                                                                                                                  |
| Interface I/O        | Open/Close/Manual Open/Fire Alarm/Gate Status Output<br>Digital Usage Counter                                                                                                                                                               |
| Safety               | Photo Electric Beams installed as standard for all Models                                                                                                                                                                                   |
| Optional             | Tailgate Sensors, Anti-crawl Sensors                                                                                                                                                                                                        |