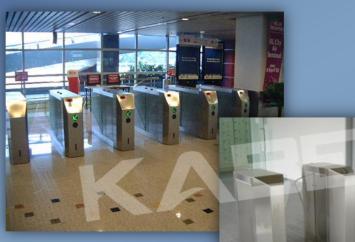

## **FLAP** BARRIER

The barrier are used for automated human access; installed in areas such as railway platforms, passenger terminals, ferry ports, airport, checkpoints, factories and stadiums. They can be integrated with ticketing systems and card readers to