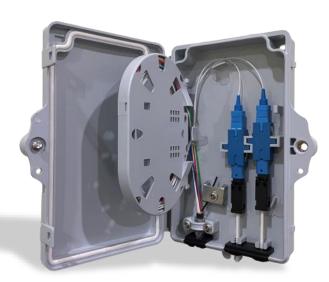

#### **DESCRIPTION**

Fiber Termination Box provides a high density wall-mounted solution for next generation networks, which aims to provide and manage maximum numbers of fiber termination in a limited space. It is normally installed outdoor and wall-mounted

## **FEATURES**

- Waterproof design with IP\*65 protection level
- Integrated with splice cassette and cable management tools
- Manage small and large quantities of fiber with a high packing density
- Easy to maintain and extend the capacity
- Fiber bend radius control more than 40mm
- Suitable for the fusion splice or mechanical splice
- LC or SC are both available
- Efficient cable management
- Burglar-proof padlock

## STANDARD CONFIGURATION

- Splice cassette and cable management tools
- Installation nuts and bolts
- Protective sleeves
- Hose clamps
- Rubber seal for cable entrance