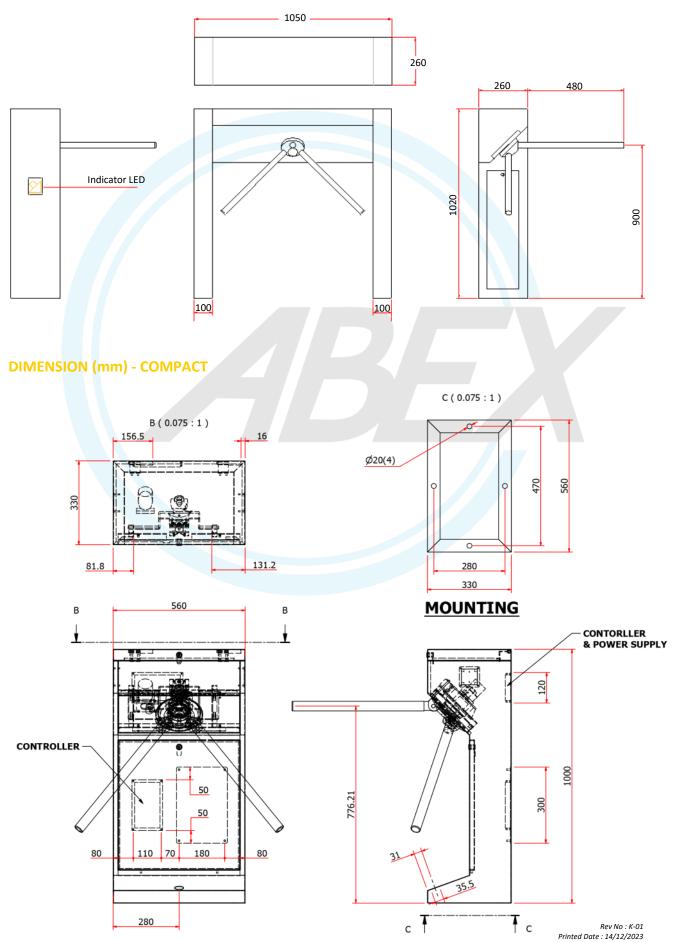

#### **DIMENSION (mm) - STANDARD**

KUMPULAN ABEX SDN BHD

💽 +6(03) 5192 2898

🗑 +6(03) 5192 2633

Sales@kabex.com.my