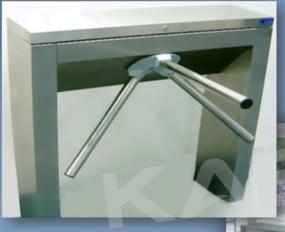

# TRIPOD BARRIER

## DESCRIPTION

Tripod Barrier are the ideal solution for single person access and to be used with access control. They are normally installed at monitored area at stadiums, factory, banks or in public transit areas. They can be used in combination with all type of card readers or ticketing machines and are suitable for outside installation