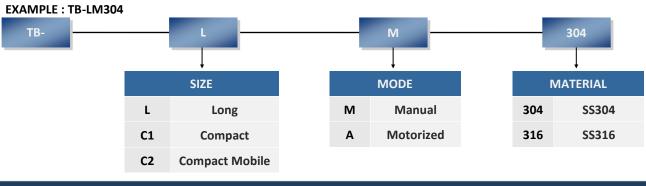

|
| Delivery Details | Fully assembled , weight: 55 Kg                                                                                                                                                                                                                                                                                                                                                                                                                                                                |

ORDERING INFORMATION



### **KUMPULAN ABEX SDN BHD**

() +6(03) 5192 2898

+6(03) 5192 2633

sales@kabex.com.my

9



#### **DIMENSION (mm) - STANDARD**



KUMPULAN ABEX SDN BHD

💽 +6(03) 5192 2898

🗑 +6(03) 5192 2633

Sales@kabex.com.my