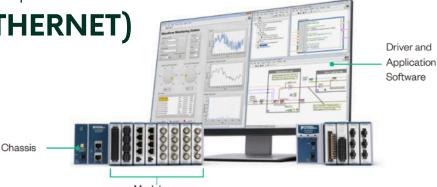

#### Modules

# AFFORDABLE, FLEXIBLE, AND READY FOR YOUR TESTS!

We're excited to expand the CompactDAQ portfolio with the new Ethernet Chassis (cDAQ-9183/9187) and the NI 9204 module - giving engineers a cost-effective and efficient way to build simple DAQ systems.

- Optimized for Ethernet-Based Testing Ideal for engineers deploying remote DAQ systems or managing high-٠ channel-count tests with ease.
- Future-Proof & Time-Saving CompactDAQ ensures a flexible, efficient, and scalable test setup, perfect for growing test needs.
- Unmatched Customization Choose from 80+ hot-swappable I/O modules and integrate seamlessly with LabVIEW, FlexLogger, Python, C++, and more.