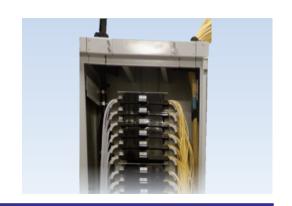

## **OPE** series

The OPE series is a free-standing high density connecting cabinet that allows users to flexibly manage cables coming into the data center.

## **Features**

- >> High density: Large capacity up to 3,456 fibers
- >> Easy operation: Removable Side panel/Pull out Adaptor Tray
- >> Tidy cabling: Cable entries at both side
- >> Flexibility: Can be changed the side
- >> Compact foot print