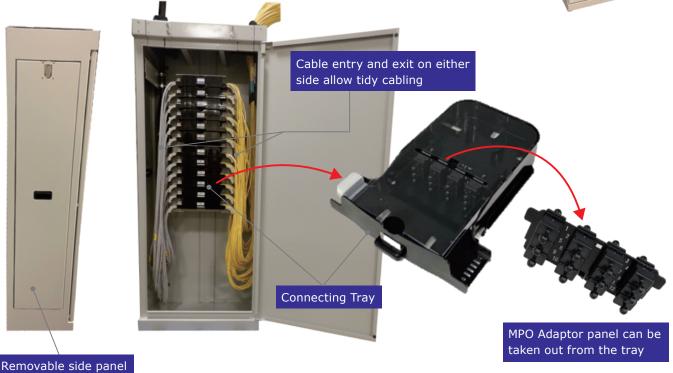

## **Features**

- >> High density: Large capacity up to 3,456 fibers
- >> Easy operation: Removable Side panel/Pull out Adaptor Tray
- >> Tidy cabling: Cable entries at both side
- >> Flexibility: Can be changed the side
- >> Compact foot print