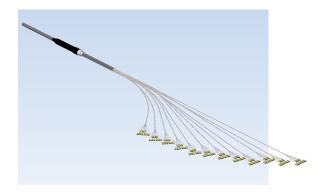

#### Easy operation

\*Need to decide specified length in advance \*The above image is for illustrative purposes