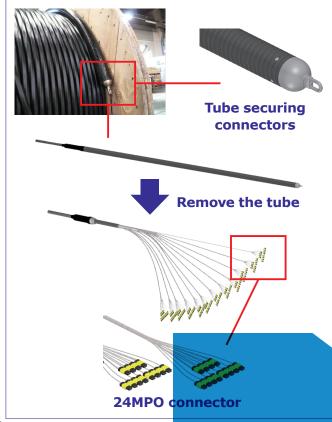

#### Easy operation

\*Need to decide specified length in advance \*The above image is for illustrative purposes