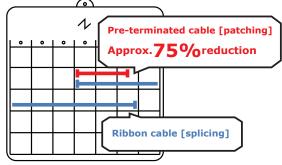

### **Optical fiber cable**

# **Pre-terminated Ultra High Fiber Count Cable**

Pre-teminated ultra high fiber count cable, ranging up to 3456 fibers.

In addition to maximize duct space utilization at the same time, pre-termination can reduce time and cost associated with on-site splicing work drastically.

#### **Features**

- >> 24MPO quick and skill-less
- >> Bend insensitive fiber

(G.652D/G.657A1) and Freeform ribbon™ technology

**Ultra High density** 

- >> Easy Identification
- >> Please contact us if you need details of flame retardant type and steel armoring.

# Pre-terminated Ultra High Fiber Count Cable





## **Benefits**

- >> Installation time saving
- >> Easy operation(Skill-less)
- >> Less trash

#### Installation time saving\*(3456c)





#### Easy operation



\*Need to decide specified length in advance \*The above image is for illustrative purposes

# Specification

| Description          |              | Specigication                           |
|----------------------|--------------|-----------------------------------------|
| Fiber Count          |              | 3456                                    |
| Cable dia.           |              | 28mm                                    |
| Tube dia.            |              | 60mm                                    |
| Connector            |              | 24MPO                                   |
| Insertion loss       |              | ≤aL+0.35dB                              |
| Reflection loss      |              | >55dB                                   |
| Temp.