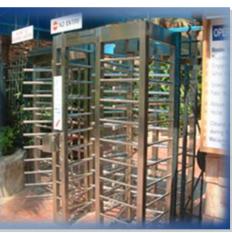

## **FULL HEIGHT TURNSTILES**

## **DESCRIPTION**

**Turnstile for automatic access** control with card readers. Prevents unobserved, unauthorized,