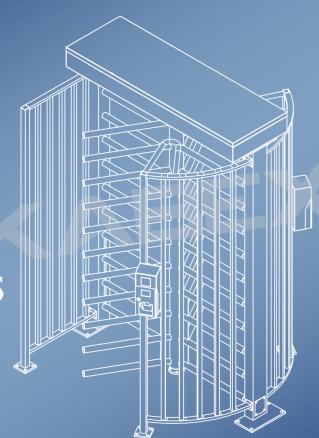

## **FULL HEIGHT TURNSTILES**

## **DESCRIPTION**

**Turnstile for automatic access** control with card readers. Prevents unobserved, unauthorized,

## **SPECIFICATIONS**

| Construction                     | Column with straight bars in SS304 (Optional cage and top housing in MS epoxy coated) (Optional in full SS304)            |
|----------------------------------|---------------------------------------------------------------------------------------------------------------------------|
| Central System                   | - Electronically Controlled, locked by Solenoid<br>- Manual System, locked by Key Switch                                  |
| Security<br>Features             | Auto reset on lock release after 6 seconds (Adjustable)                                                                   |
| In The Event Of<br>Power Failure | Full release both direction or complete lockdown                                                                          |
| Installation                     | On furnished floor                                                                                                        |
| Power                            | 230V, 50Hz, back up battery optional                                                                                      |
| Optional                         | <ul><li>- LED and card reader housing - SS304</li><li>- Digital Usage Counter</li><li>- LED Directional Display</li></ul> |