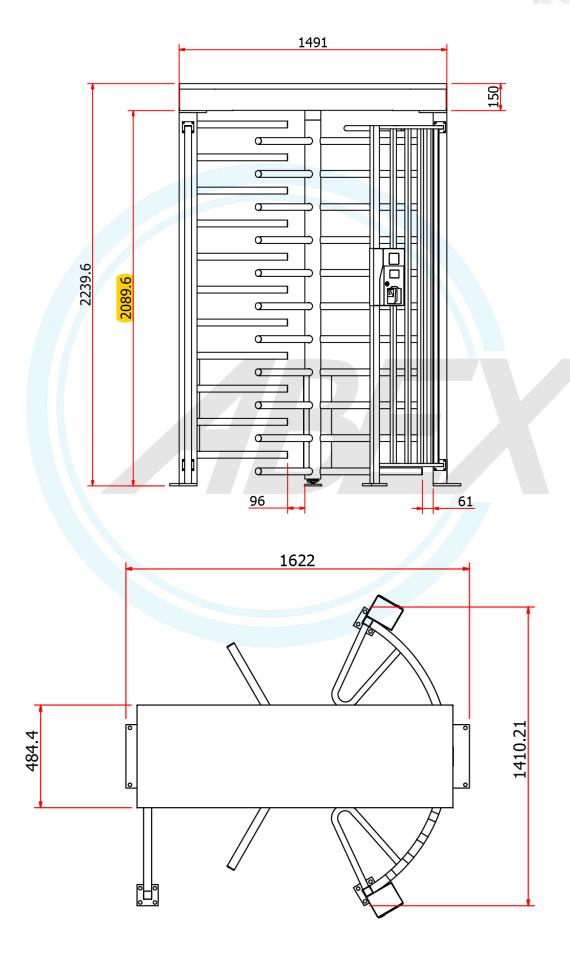

r>Features             | Auto reset on lock release after 6 seconds (Adjustable)                                                                   |
| In The Event Of<br>Power Failure | Full release both direction or complete lockdown                                                                          |
| Installation                     | On furnished floor                                                                                                        |
| Power                            | 230V, 50Hz, back up battery optional                                                                                      |
| Optional                         | <ul><li>- LED and card reader housing - SS304</li><li>- Digital Usage Counter</li><li>- LED Directional Display</li></ul> |









\*All dimension in mm

Rev No : K-01 Printed Date : 14/12/2023