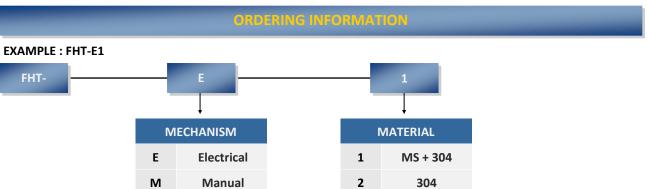

rity<br>Features             | Auto reset on lock release after 6 seconds (Adjustable)                                                                   |
| In The Event Of<br>Power Failure | Full release both direction or complete lockdown                                                                          |
| Installation                     | On furnished floor                                                                                                        |
| Power                            | 230V, 50Hz, back up battery optional                                                                                      |
| Optional                         | <ul><li>- LED and card reader housing - SS304</li><li>- Digital Usage Counter</li><li>- LED Directional Display</li></ul> |









\*All dimension in mm

Rev No : K-01 Printed Date : 14/12/2023