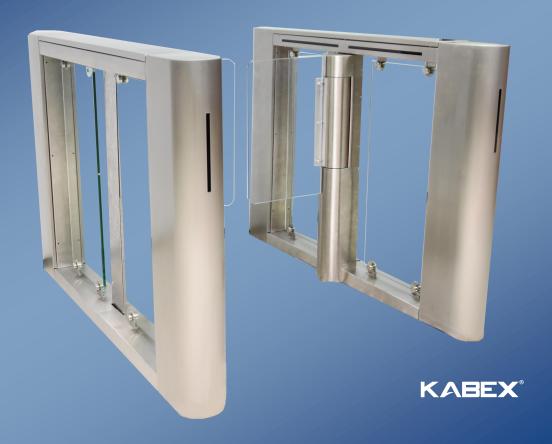

## **DESCRIPTION**

**KABEX Swing Door Access Gate are used** for automatic human access in OFFICE **BUILDING** with CARD ACCES SYSTEM. Slim design cater for more lanes in office lifts lobby and tight places.

## **SPECIFICATIONS**

| Drive System             | Incorporate a DC motor with servo positioning drive to open and close the door.  Motor is cut off during inactive state saving power consumption and prevent overheating. Locking clutch will protect the drive system in the event of force entry. |
|--------------------------|-----------------------------------------------------------------------------------------------------------------------------------------------------------------------------------------------------------------------------------------------------|
| Safety                   | Photo Electric Beams                                                                                                                                                                                                                                |
| Material                 | SS304 and Tempered Glass (housing - 1.5mm thickness)                                                                                                                                                                                                |
| Input Voltage            | 230V, 50Hz                                                                                                                                                                                                                                          |
| Rated Current            | Typical: 0.5A, Inrush: 2.0A                                                                                                                                                                                                                         |
| Lane Width (mm)          | 600 (max 900)                                                                                                                                                                                                                                       |
| Flow Rate                | 15 - 30 person/min                                                                                                                                                                                                                                  |
| Interface I/O            | Open/Close/Manual open/Fire Alarm/Gate status Accept open enable for gate as single or bi-direction                                                                                                                                                 |
| Noise (dB)               | ≤50                                                                                                                                                                                                                                                 |
| Dimension<br>(H x L x W) | 1000 x 1400 x 140                                                                                                                                                                                                                                   |