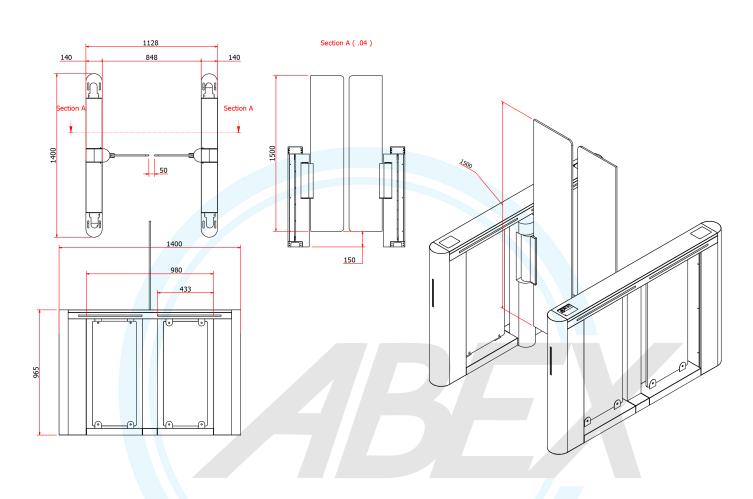

## **SPECIFICATIONS**

| Drive System             | Incorporate a DC motor with servo positioning drive to open and close the door.  Motor is cut off during inactive state saving power consumption and prevent overheating. Locking clutch will protect the drive system in the event of force entry. |
|--------------------------|-----------------------------------------------------------------------------------------------------------------------------------------------------------------------------------------------------------------------------------------------------|
| Safety                   | Photo Electric Beams                                                                                                                                                                                                                                |
| Material                 | SS304 and Tempered Glass (housing - 1.5mm thickness)                                                                                                                                                                                                |
| Input Voltage            | 230V, 50Hz                                                                                                                                                                                                                                          |
| Rated Current            | Typical: 0.5A, Inrush: 2.0A                                                                                                                                                                                                                         |
| Lane Width (mm)          | 600 (max 900)                                                                                                                                                                                                                                       |
| Flow Rate                | 15 - 30 person/min                                                                                                                                                                                                                                  |
| Interface I/O            | Open/Close/Manual open/Fire Alarm/Gate status Accept open enable for gate as single or bi-direction                                                                                                                                                 |
| Noise (dB)               | ≤50                                                                                                                                                                                                                                                 |
| Dimension<br>(H x L x W) | 1000 x 1400 x 140                                                                                                                                                                                                                                   |