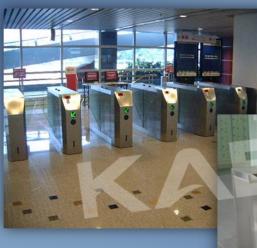

# DESCRIPTION

The barrier are used for automated human access; installed in areas such as railway platforms, passenger terminals, ferry ports, airport, checkpoints, factories and stadiums. They can be integrated with ticketing systems and card readers to ensure quick and automated clearance.