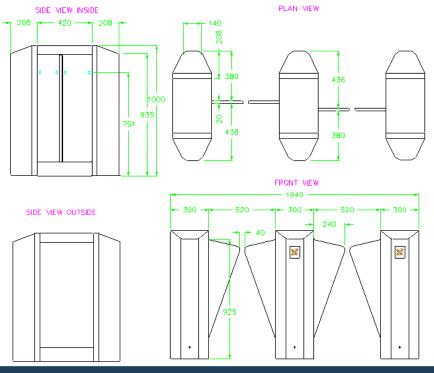

#### **SPECIFICATIONS**

| Drive System         | Incorporate a DC motor drive<br>Motor is cut off during inactive state saving power consumption and prevent overheating.<br>Auto release of flaps into open position can be configured in the event of power failure or remain in<br>closed position |
|----------------------|------------------------------------------------------------------------------------------------------------------------------------------------------------------------------------------------------------------------------------------------------|
| Housing              | Customized for card readers, Access Controls, LED Signage, Ticket Collector, etc                                                                                                                                                                     |
| Material             | SS304 (Optional SS316 and EG Plated Powder Coated)                                                                                                                                                                                                   |
| LED Arrow/Cross Sign | Super Bright LED Arrow/Cross signage                                                                                                                                                                                                                 |
| Rated Current        | Typical : 0.5A<br>Inrush : 2.0A                                                                                                                                                                                                                      |
| Input Voltage        | 230V, 50Hz                                                                                                                                                                                                                                           |
| Mechanical           | Open/Close time : <0.5 Sec                                                                                                                                                                                                                           |
| Interface I/O        | Open/Close/Manual Open/Fire Alarm/Gate Status Output<br>Digital Usage Counter                                                                                                                                                                        |
| Safety               | Photo Electric Beams installed as standard for all Models                                                                                                                                                                                            |
| Optional             | Tailgate Sensors, Anti-crawl Sensors                                                                                                                                                                                                                 |