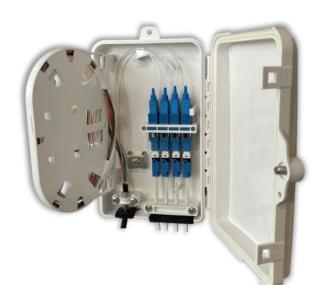

# **FEATURES**

- Waterproof design with IP\*65 protection level
- Integrated with splice cassette and cable management tools
- Manage small and large quantities of fiber with a high packing density
- Easy to maintain and extend the capacity
- Fiber bend radius control more than 40mm
- Suitable for the fusion splice or mechanical splice
- FC or SC are both available
- 1\*4 PLC Splitter can be installed as an option
- Efficient cable management
- Burglarproof padlock

#### STANDARD CONFIGURATION

- Splice cassette and cable management tools
- Installation nuts and bolts
- Protective sleeves
- Hose clamps
- Rubber seal for cable entrance