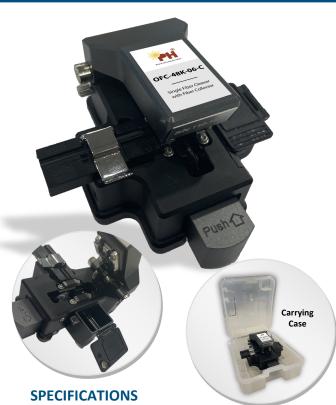

# **ADVANCE SINGLE FIBER CLEAVER WITH FIBER COLLECTOR** OFC-48K-06-C

#### **DESCRIPTION**

The optical fiber cleaver is available with a single fiber adapter for 0.25/0.9/3.0mm fiber. It is a simple operation for the user to remove or install the single fiber adapter and alternate between mass and single fiber cleaving.

### **FEATURES**

• The average cleave angle: ≤0.6°

Blade cut points: 24

Blade cut points life: 2000 times/points

Blade Life: 2000\*24 points
Cleave length: 9-24mm
Blade diameter: 22mm
Coating Diameter: 125µm
Size: 85W\*89D\*45H(mm)

### **APPLICATION**

Cutting Fiber

| Model            | OFC-48K-06-C         |
|------------------|----------------------|
| Suitable Fiber   | Single fiber         |
| Mode             | Semiautomatic        |
| Fiber Type       | 0.25/0.9/3.0mm fiber |
| Coating Diameter | 125μm                |
| Cleave Length    | 9~24mm               |
| Cleaving Angle   | ≤0.6°                |
| Blade Life       | >48000 times         |
| Weight           | 220g                 |
| Dimension        | 85W*89D*45H(mm)      |